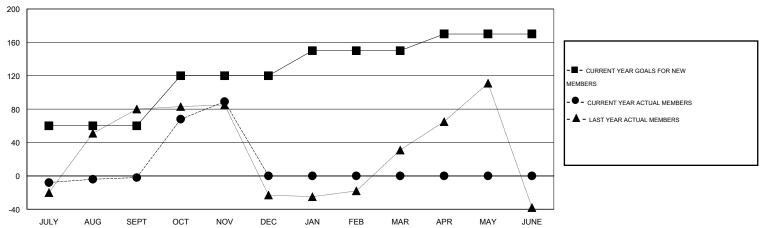

### GOALS AND ACTUAL MEMBERS CUMULATIVE

| DROPPED CLUBS: 1  DROPPED MEMBERS |               | 19 CLUBS OF 40 ADDED 1 OR MORE NEW MEMBERS | GENDER DISTRIBU<br>MALE<br>FEMALE     | TION<br>679 (47.72%)<br>744 (52.28%) |            |
|-----------------------------------|---------------|--------------------------------------------|---------------------------------------|--------------------------------------|------------|
| DECEASED  CLUB CANCELLED  OTHER   | 3<br>18<br>41 | CLICK HERE FOR HEALTH ASSESSMENT DATA      | FAMILY UNIT MEMBERS HEAD OF HOUSEHOLD |                                      | 422<br>164 |
| TOTAL                             | 62            |                                            | NON-HEAD OF HOUSEHOL                  | D                                    | 258        |

## **LOCATION PHILIPPINES**

GMT CA 5

| Clubs                 |                  |           |                  |                  | Members               |                    |                                     |                    |                  |
|-----------------------|------------------|-----------|------------------|------------------|-----------------------|--------------------|-------------------------------------|--------------------|------------------|
| RESULTS FOR 2015-2016 |                  |           |                  |                  | RESULTS FOR 2015-2016 |                    |                                     |                    |                  |
| QUARTER               | NEW CLUB<br>GOAL | NEW CLUBS | DROPPED<br>CLUBS | NET<br>GAIN/LOSS | QUARTER               | NEW MEMBER<br>GOAL | CHARTER AND<br>NEW MEMBERS<br>ADDED | DROPPED<br>MEMBERS | NET<br>GAIN/LOSS |
| JULY/AUG/SEPT         | 2                | 0         | 1                | -1               | JULY/AUG/SEPT         | 60                 | 48                                  | 50                 | -2               |
| OCT/NOV/DEC           | 1                | 2         | 0                | 2                | OCT/NOV/DEC           | 60                 | 103                                 | 12                 | 91               |
| JAN/FEB/MAR           | 1                | 0         | 0                | 0                | JAN/FEB/MAR           | 30                 | 0                                   | 0                  | 0                |
| APR/MAY/JUNE          | 1                | 0         | 0                | 0                | APR/MAY/JUNE          | 20                 | 0                                   | 0                  | 0                |