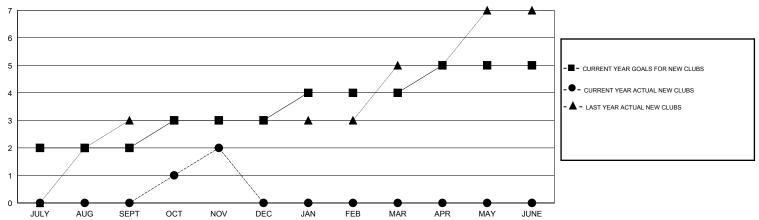

### GOALS AND ACTUAL NEW CLUBS CUMULATIVE

## **LOCATION PHILIPPINES**

GMT CA 5

| Clubs                 |                  |           |                  |                  | Members               |                    |                                     |                    |                  |
|-----------------------|------------------|-----------|------------------|------------------|-----------------------|--------------------|-------------------------------------|--------------------|------------------|
| RESULTS FOR 2015-2016 |                  |           |                  |                  | RESULTS FOR 2015-2016 |                    |                                     |                    |                  |
| QUARTER               | NEW CLUB<br>GOAL | NEW CLUBS | DROPPED<br>CLUBS | NET<br>GAIN/LOSS | QUARTER               | NEW MEMBER<br>GOAL | CHARTER AND<br>NEW MEMBERS<br>ADDED | DROPPED<br>MEMBERS | NET<br>GAIN/LOSS |
| JULY/AUG/SEPT         | 2                | 0         | 1                | -1               | JULY/AUG/SEPT         | 60                 | 48                                  | 50                 | -2               |
| OCT/NOV/DEC           | 1                | 2         | 0                | 2                | OCT/NOV/DEC           | 60                 | 103                                 | 12                 | 91               |
| JAN/FEB/MAR           | 1                | 0         | 0                | 0                | JAN/FEB/MAR           | 30                 | 0                                   | 0                  | 0                |
| APR/MAY/JUNE          | 1                | 0         | 0                | 0                | APR/MAY/JUNE          | 20                 | 0                                   | 0                  | 0                |